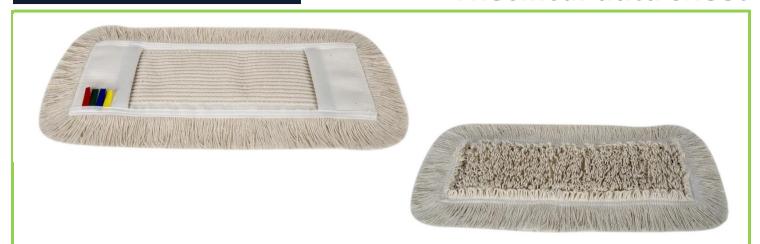

## Cotton pockets system flat mop - Extra

Cotton flat mop, looped end internal and cut end external, polyester support

| Technical information |                  |           |          |     |     |      |       |
|-----------------------|------------------|-----------|----------|-----|-----|------|-------|
| code                  | notes            | Weight/gr | cm,sizes | Box | pcs | kg   | m3    |
| CME40                 | Cotton Mop Extra | 160       | 40x14    |     | 50  | 10,5 | 0,052 |
| CME50                 | Cotton Mop Extra | 220       | 50x16    |     | 50  | 10,5 | 0,052 |
| CME60                 | Cotton Mop Extra | 220       | 60x14    |     | 50  | 10,5 | 0,052 |
| CME80                 | Cotton Mop Extra | 260       | 80x14    |     | 25  | 10,5 | 0,052 |
| CME100                | Cotton Mop Extra | 300       | 100x14   |     | 25  | 10,5 | 0,052 |