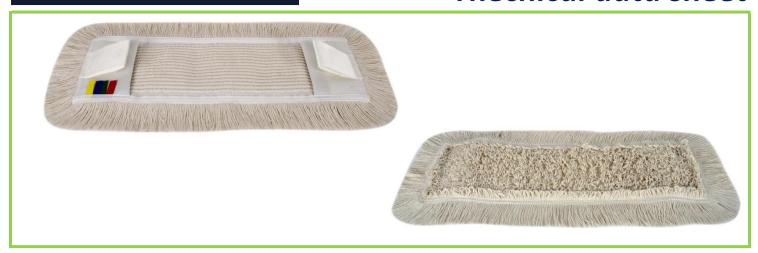

## Cotton pocket&flap system flat mop

Cotton flat mop, looped end internal and cut end external, polyester support

| Technical information |                                 |                                                                                                                                                                                                                                                                                                                                                                                         |           |          |     |     |      |       |
|-----------------------|---------------------------------|-----------------------------------------------------------------------------------------------------------------------------------------------------------------------------------------------------------------------------------------------------------------------------------------------------------------------------------------------------------------------------------------|-----------|----------|-----|-----|------|-------|
| code                  | notes                           |                                                                                                                                                                                                                                                                                                                                                                                         | Weight/gr | cm,sizes | Вох | pcs | kg   | m3    |
| CMS40FP               | Cotton Mop Standart Flap System |                                                                                                                                                                                                                                                                                                                                                                                         | 125       | 40x14    |     | 50  | 10,5 | 0,052 |
| CMS50FP               | Cotton Mop S                    | Standart Flap System                                                                                                                                                                                                                                                                                                                                                                    | 160       | 50x16    |     | 50  | 10,5 | 0,052 |
| hand                  |                                 | Flat mopping system with pockets&flaps, to be used either pre-soaked, soaked on demand with soaking station or with handles with tank Ideal for any surface and for particle dirt thanks to the high dirt collection power of yarn                                                                                                                                                      |           |          |     |     |      |       |
| ADVANTAGES            |                                 | <ul> <li>Long durability: pocket mops last twice as much as strap tape mops</li> <li>Easy: mop changing is easy and quickly</li> <li>Touch-free: the detaching system avoids any contact with the dirt</li> <li>Thanks to the large cleaning surface and the possibility of reaching corners and cleaning under furniture</li> <li>Lightweight, it reduces operator's strain</li> </ul> |           |          |     |     |      |       |
| MATERIAL Yarn: 70% co |                                 | : 70% cotton, 30% polyester - Support: polyester                                                                                                                                                                                                                                                                                                                                        |           |          |     |     |      |       |
| INSTRUCTIONS          |                                 | Washing temperature max 90° C, recommended 60°                                                                                                                                                                                                                                                                                                                                          |           |          |     |     |      |       |
|                       | Ble                             | aching possible, do not use                                                                                                                                                                                                                                                                                                                                                             | chlorine  |          |     |     |      |       |
|                       |                                 | Do not tumble dry or in a dryer                                                                                                                                                                                                                                                                                                                                                         |           |          |     |     |      |       |
|                       |                                 | Follow the washing instructions (temperatures and dosage) on the laundry detergent packaging.  Perform a pre-wash in cold water without laundry detergent to remove any residual product used during cleaning                                                                                                                                                                           |           |          |     |     |      |       |